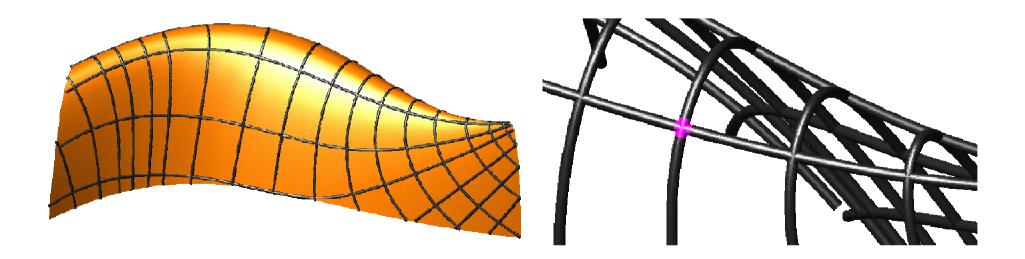

### **EXERCICE**

- Investigate and test meshes with geometrical properties that could provide some technical and mechanical interests
  - Geodesic lines
  - Curvature lines
- Realize digital and physical models