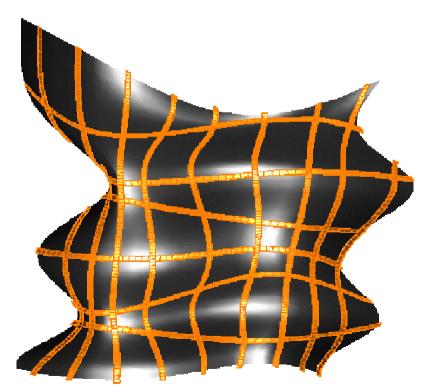

### **EXERCICE**

- Investigate and test meshes with geometrical properties that could provide some technical and mechanical interests
  - Geodesic lines
  - Curvature lines
- Realize digital and physical models