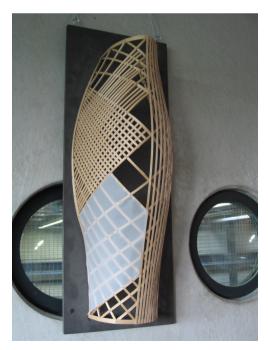

### **EXERCICE**

- Investigate and test meshes with geometrical properties that could provide some technical and mechanical interests
  - Geodesic lines
  - Curvature lines
- Realize digital and physical models